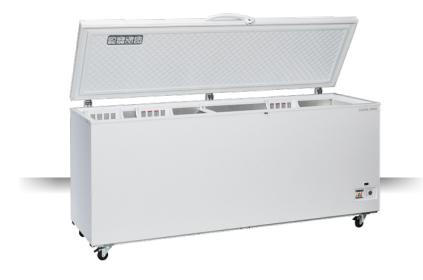

#### **DETAILS**

CF 708

#### **GENERAL FEATURES**

| 700 Lt. Chest freezer with standard top                        |   |
|----------------------------------------------------------------|---|
| White coated steel for external, embossed aluminium internally | • |
| Static Cooling                                                 | • |
| Manual Defrost                                                 | • |
| Defrost water drain                                            | • |
| Foaming Agent Cyclopentane (60mm per side)                     | • |
| Handle with lock                                               | • |
| Digital control panel with alarm                               | • |
| Basket included (N.3 Pcs)                                      | • |
| N.4 Castor (N.2 in the front with brake)                       | • |
| Energy efficiency class: D                                     | • |