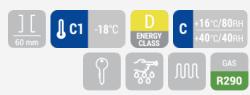

#### **GENERAL FEATURES**

| 700 Lt. Chest freezer with standard top                        |   |
|----------------------------------------------------------------|---|
| White coated steel for external, embossed aluminium internally | • |
| Static Cooling                                                 | • |
| Manual Defrost                                                 | • |
| Defrost water drain                                            | • |
| Foaming Agent Cyclopentane (60mm per side)                     | • |
| Handle with lock                                               | • |
| Digital control panel with alarm                               | • |
| Basket included (N.3 Pcs)                                      | • |
| N.4 Castor (N.2 in the front with brake)                       | • |
| Energy efficiency class: D                                     | • |

### **TECHNICAL SPECIFICATIONS**

| Capacity                         | 700 L         |
|----------------------------------|---------------|
| Temperature                      | C1 (-18°C)    |
| Consumption                      | 3.28 kWh/24h  |
| Rated Power                      | 260 W         |
| Noise level                      | 42 dB(A)      |
| Net Weight                       | 97.5 Kg       |
| Gross Weight                     | 118.5 Kg      |
| External Dimensions (WxDxH mm)   | 2055x713x903  |
| Internal Dimensions (WxDxH mm)   | 1935x510x682  |
| Packaging dimensions (WxDxH mm)  | 2120x800x1050 |
| Loading quantities 20'/40'/40'HQ | 16/32/32      |